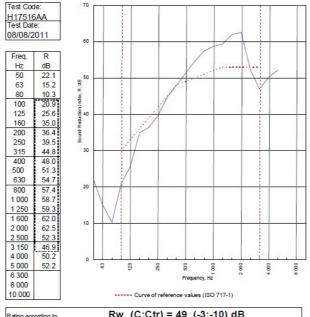

BRE-P100456-1084 - BRE Report P102396-1011B

Refer to Speedline Specification Clause

122 mm. (At Base Track, Excluding Finishes)

Severe - Annexes A-F

**49 R<sub>w</sub>dB**, Date Tested or Assessed Against - 70-K-57(25)