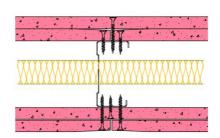

## 70-K-61(25) - SPEEDLINE System Data Sheet - Version V1 (24-10-23)

SPEEDLINE 70mm 'C' Stud Partition @600mm Ctrs, with 2x Knauf 12.5mm Fire Panel each side, 25mm APR